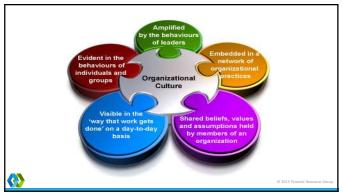

## Organizational Culture

"Culture is an abstraction, yet the forces that are created in social and organizational situations that derive from culture are powerful. If we don't understand the operation of these forces we become victim of them."