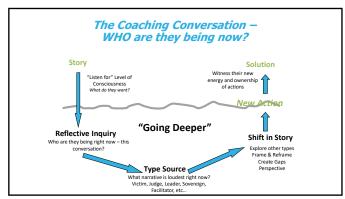

## Coaching Happens Between 3 Areas of Consciousness & Personal Development

| What "They" Want                               | What "I" Want                               | What Wants "Me"                                                           |
|------------------------------------------------|---------------------------------------------|---------------------------------------------------------------------------|
| Organization /Family of Origin                 | Career Advancement - New<br>Lifestyle       | Purpose/Passion/Calling                                                   |
| Representation                                 | Individuation                               | Symbolic - Significance                                                   |
| Either/Or Language                             | Neither/Nor Language                        | Both/And Language                                                         |
| Need - what others really need or want from me | Choice – what I really, really, really want | Compassion – Acceptance<br>and allowing my service to<br>something bigger |