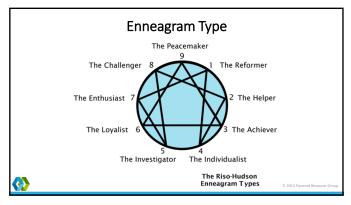

Caroline-Myss -Sacred Contracts

Enneagram number is an example of an archetype

9

10

## Instinctive Center Type 8 – the Challenger Type 9 – the Peacemaker Type 1 – the Reformer Type 2 – the Healer, Helper Type 3 – the Achiever Type 4 – the Individualist Thinking Center Type 5 – the Investigator Type 6 – the Loyalist Type 7 – the Enthusiast Mariah Hernandez Fenn Malloy; Nate Thomas Tran Nash; Donia Allen Feeling Center Type 3 – the Achiever Type 4 – the Individualist Thinking Center Type 5 – the Investigator Type 6 – the Loyalist Type 7 – the Enthusiast Mariah Hernandez