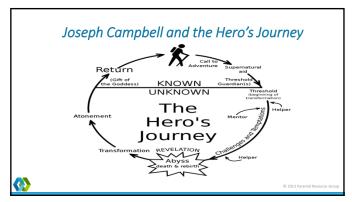

© 2013 Pyramid Resource Group

7

8

A universal pattern of consciousness, that orders parts of the human psyche into patterns of growth, patterns of questions, patterns of inner revelations. An archetypal pattern helps form and develops the psyche and brings spirit into the psyche. It's a way through which your ego and psyche (soul) meet and work together.